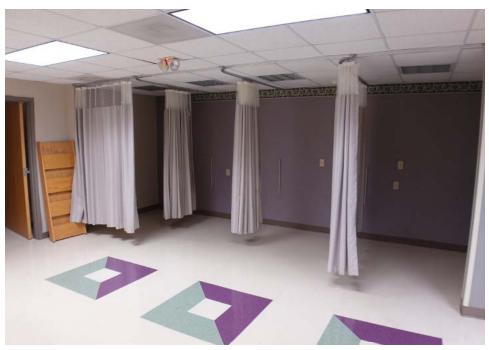

## 1065 St. Hwy. 248 Branson Missouri

Class A executive medical office space FOR LEASE. This unit is completely built out and has over 6500 square feet of office space in the Branson medical corridor along St. Hwy. 248. Formerly used as medical office the space offers a waiting area, reception area, numerous exam rooms, offices. There is approximately 1590 sf. of unfinished area that can be included or omitted depending on the amount of space needed. Ample floor level parking. Great location within minutes of the hospital, hotels, restaurants and shopping.

Legal Description: PT NW4 SW4; CITY OF BRANSON

Marketing Remarks: Class A executive medical office space FOR LEASE. This unit is completely built out and has over 6500 square feet of office space in the Branson medical corridor along St. Hwy. 248. Formerly used as medical office the space offers a waiting area, reception area, numerous exam rooms, offices. There is approximately 1590 sf of unfinished area that can be included or omitted depending on the amount of space needed. Ample floor level parking. Great location within minutes of the hospital, hotels, restaurants and shopping. \*\*Information contained in this listing has been obtained through third party sources deemed reliable. Listing Broker assumes no responsibility for its accuracy and Buyer shall independently confirm any information set forth above.