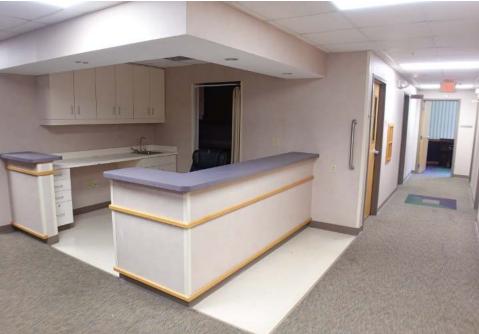

## 1065 St. Hwy. 248 Branson Missouri

Class A executive medical office space FOR LEASE. This unit is completely built out and has over 6500 square feet of office space in the Branson medical corridor along St. Hwy. 248. Formerly used as medical office the space offers a waiting area, reception area, numerous exam rooms, offices. There is approximately 1590 sf. of unfinished area that can be included or omitted depending on the amount of space needed. Ample floor level parking. Great location within minutes of the hospital, hotels, restaurants and shopping.

Legal Description: PT NW4 SW4; CITY OF BRANSON

Marketing Remarks: Class A executive medical office space FOR LEASE. This unit is completely built out and has over 6500 square feet of office space in the Branson medical corridor along St. Hwy. 248. Formerly used as medical office the space offers a waiting area, reception area, numerous exam rooms, offices. There is approximately 1590 sf of unfinished area that can be included or omitted depending on the amount of space needed. Ample floor level parking. Great location within minutes of the hospital, hotels, restaurants and shopping. \*\*Information contained in this listing has been obtained through third party sources deemed reliable. Listing Broker assumes no responsibility for its accuracy and Buyer shall independently confirm any information set forth above.