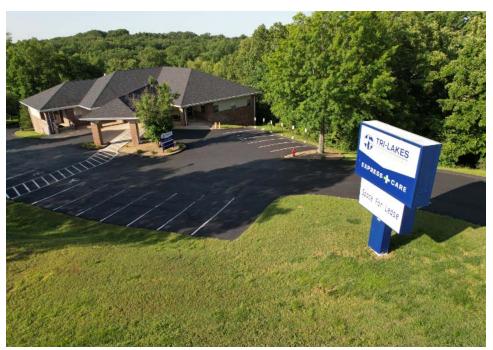

## 1065 St. Hwy. 248 Branson Missouri

Class A executive medical office space FOR LEASE. This unit is completely built out and has over 6500 square feet of office space in the Branson medical corridor along St. Hwy. 248. Formerly used as medical office the space offers a waiting area, reception area, numerous exam rooms, offices. There is approximately 1590 sf. of unfinished area that can be included or omitted depending on the amount of space needed. Ample floor level parking. Great location within minutes of the hospital, hotels, restaurants and shopping.

Legal Description: PT NW4 SW4; CITY OF BRANSON

Marketing Remarks: Class A executive medical office space FOR LEASE. This unit is completely built out and has over 6500 square feet of office space in the Branson medical corridor along St. Hwy. 248. Formerly used as medical office the space offers a waiting area, reception area, numerous exam rooms, offices. There is approximately 1590 sf of unfinished area that can be included or omitted depending on the amount of space needed. Ample floor level parking. Great location within minutes of the hospital, hotels, restaurants and shopping. \*\*Information contained in this listing has been obtained through third party sources deemed reliable. Listing Broker assumes no responsibility for its accuracy and Buyer shall independently confirm any information set forth above.