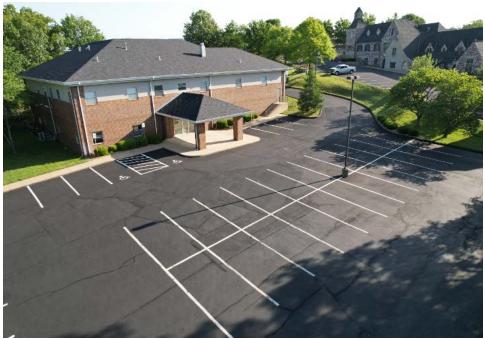

## 1065 St. Hwy. 248 Branson Missouri

Class A executive medical office space FOR LEASE. This unit is completely built out and has over 6500 square feet of office space in the Branson medical corridor along St. Hwy. 248. Formerly used as medical office the space offers a waiting area, reception area, numerous exam rooms, offices. There is approximately 1590 sf. of unfinished area that can be included or omitted depending on the amount of space needed. Ample floor level parking. Great location within minutes of the hospital, hotels, restaurants and shopping.

Legal Description: PT NW4 SW4; CITY OF BRANSON

Marketing Remarks: Class A executive medical office space FOR LEASE. This unit is completely built out and has over 6500 square feet of office space in the Branson medical corridor along St. Hwy. 248. Formerly used as medical office the space offers a waiting area, reception area, numerous exam rooms, offices. There is approximately 1590 sf of unfinished area that can be included or omitted depending on the amount of space needed. Ample floor level parking. Great location within minutes of the hospital, hotels, restaurants and shopping. \*\*Information contained in this listing has been obtained through third party sources deemed reliable. Listing Broker assumes no responsibility for its accuracy and Buyer shall independently confirm any information set forth above.

| Details                                                                                                                                                                                                                                                                        |                                                                                                                                     | Dock Information | Tax & Legal                                                                                                                              |
|--------------------------------------------------------------------------------------------------------------------------------------------------------------------------------------------------------------------------------------------------------------------------------|-------------------------------------------------------------------------------------------------------------------------------------|------------------|------------------------------------------------------------------------------------------------------------------------------------------|
| How to Show: Call Listing Agent<br>County: Taney<br>View: City; Mountain<br>Miscellaneous: Fire Alarm; Fire Stairs; Smoke Detectors; Sprinkler; Water<br>Heater-Gas<br>Utilities Available: Electric; Gas; Public Sewer; Public Water<br>Business Type: Medical/Dental; Office | Parking: 20+ Spaces<br>Heating: Electric<br>Cooling: Central;<br>Electric<br>Restrooms: 1<br>Waterfront/View: None<br>Roof: Asphalt |                  | Real Estate Tax: 0<br>RE Tax Provided By:<br>Assessor Records<br>Tax ID:<br>08-9.0-29-000-000-033.006<br>2022<br>Transaction Type: Lease |
| Presented by<br>Christopher Vinton<br>Vinton Commercial Realty<br>1017 W. Main Hwy 76<br>Branson, MO 65616<br>Office Phone: 417-334-9400<br>Agent Phone: 417-861-6314<br>chris@vintonrealty.com<br>http://www.VintonRealty.com<br>2003020919                                   |                                                                                                                                     |                  |                                                                                                                                          |