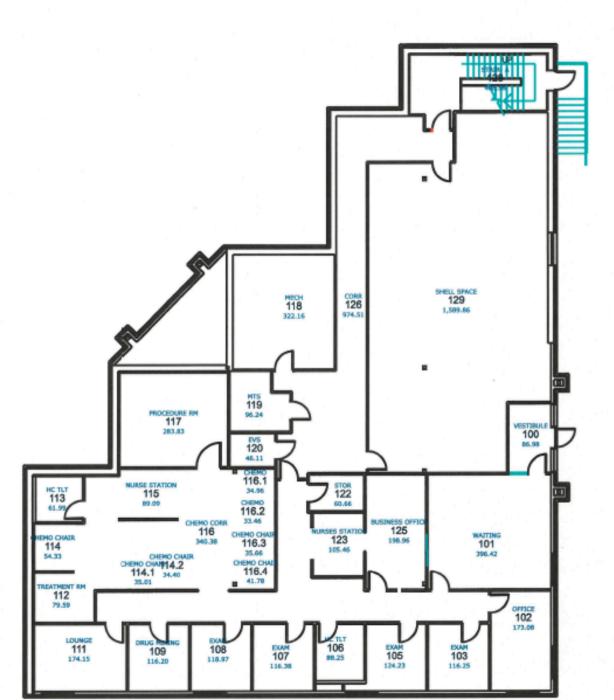

## 1065 St. Hwy. 248 Branson Missouri

Class A executive medical office space FOR LEASE. This unit is completely built out and has over 6500 square feet of office space in the Branson medical corridor along St. Hwy. 248. Formerly used as medical office the space offers a waiting area, reception area, numerous exam rooms, offices. There is approximately 1590 sf. of unfinished area that can be included or omitted depending on the amount of space needed. Ample floor level parking. Great location within minutes of the hospital, hotels, restaurants and shopping.

Legal Description: PT NW4 SW4; CITY OF BRANSON

Marketing Remarks: Class A executive medical office space FOR LEASE. This unit is completely built out and has over 6500 square feet of office space in the Branson medical corridor along St. Hwy. 248. Formerly used as medical office the space offers a waiting area, reception area, numerous exam rooms, offices. There is approximately 1590 sf of unfinished area that can be included or omitted depending on the amount of space needed. Ample floor level parking. Great location within minutes of the hospital, hotels, restaurants and shopping. \*\*Information contained in this listing has been obtained through third party sources deemed reliable. Listing Broker assumes no responsibility for its accuracy and Buyer shall independently confirm any information set forth above.