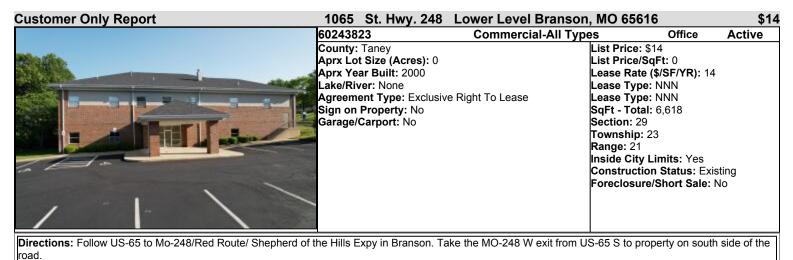

## 1065 St. Hwy. 248 Branson Missouri

Class A executive medical office space FOR LEASE. This unit is completely built out and has over 6500 square feet of office space in the Branson medical corridor along St. Hwy. 248. Formerly used as medical office the space offers a waiting area, reception area, numerous exam rooms, offices. There is approximately 1590 sf. of unfinished area that can be included or omitted depending on the amount of space needed. Ample floor level parking. Great location within minutes of the hospital, hotels, restaurants and shopping.

Legal Description: PT NW4 SW4; CITY OF BRANSON

Marketing Remarks: Class A executive medical office space FOR LEASE. This unit is completely built out and has over 6500 square feet of office space in the Branson medical corridor along St. Hwy. 248. Formerly used as medical office the space offers a waiting area, reception area, numerous exam rooms, offices. There is approximately 1590 sf of unfinished area that can be included or omitted depending on the amount of space needed. Ample floor level parking. Great location within minutes of the hospital, hotels, restaurants and shopping. \*\*Information contained in this listing has been obtained through third party sources deemed reliable. Listing Broker assumes no responsibility for its accuracy and Buyer shall independently confirm any information set forth above.

| Details                                                                                                                                                                                                                                                                        |                                                                                                                                     | Dock Information | Tax & Legal                                                                                                                              |
|--------------------------------------------------------------------------------------------------------------------------------------------------------------------------------------------------------------------------------------------------------------------------------|-------------------------------------------------------------------------------------------------------------------------------------|------------------|------------------------------------------------------------------------------------------------------------------------------------------|
| How to Show: Call Listing Agent<br>County: Taney<br>View: City; Mountain<br>Miscellaneous: Fire Alarm; Fire Stairs; Smoke Detectors; Sprinkler; Water<br>Heater-Gas<br>Utilities Available: Electric; Gas; Public Sewer; Public Water<br>Business Type: Medical/Dental; Office | Parking: 20+ Spaces<br>Heating: Electric<br>Cooling: Central;<br>Electric<br>Restrooms: 1<br>Waterfront/View: None<br>Roof: Asphalt |                  | Real Estate Tax: 0<br>RE Tax Provided By:<br>Assessor Records<br>Tax ID:<br>08-9.0-29-000-000-033.006<br>2022<br>Transaction Type: Lease |
| Presented by<br>Christopher Vinton<br>Vinton Commercial Realty<br>1017 W. Main Hwy 76<br>Branson, MO 65616<br>Office Phone: 417-334-9400<br>Agent Phone: 417-861-6314<br>chris@vintonrealty.com<br>http://www.VintonRealty.com<br>2003020919                                   |                                                                                                                                     |                  |                                                                                                                                          |