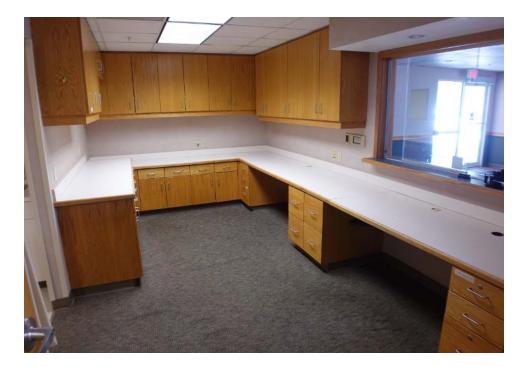

## 1065 St. Hwy. 248 Branson Missouri

Class A executive medical office space FOR LEASE. This unit is completely built out and has over 6500 square feet of office space in the Branson medical corridor along St. Hwy. 248. Formerly used as medical office the space offers a waiting area, reception area, numerous exam rooms, offices. There is approximately 1590 sf. of unfinished area that can be included or omitted depending on the amount of space needed. Ample floor level parking. Great location within minutes of the hospital, hotels, restaurants and shopping.

Legal Description: PT NW4 SW4; CITY OF BRANSON

Marketing Remarks: Class A executive medical office space FOR LEASE. This unit is completely built out and has over 6500 square feet of office space in the Branson medical corridor along St. Hwy. 248. Formerly used as medical office the space offers a waiting area, reception area, numerous exam rooms, offices. There is approximately 1590 sf of unfinished area that can be included or omitted depending on the amount of space needed. Ample floor level parking. Great location within minutes of the hospital, hotels, restaurants and shopping. \*\*Information contained in this listing has been obtained through third party sources deemed reliable. Listing Broker assumes no responsibility for its accuracy and Buyer shall independently confirm any information set forth above.