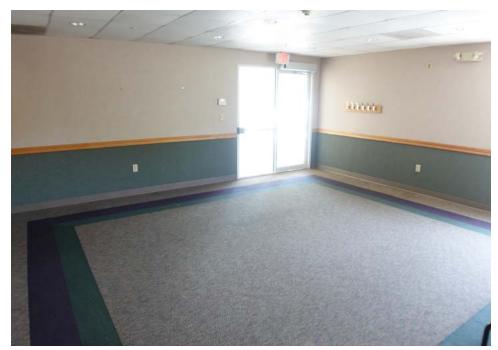

## 1065 St. Hwy. 248 Branson Missouri

Class A executive medical office space FOR LEASE. This unit is completely built out and has over 6500 square feet of office space in the Branson medical corridor along St. Hwy. 248. Formerly used as medical office the space offers a waiting area, reception area, numerous exam rooms, offices. There is approximately 1590 sf. of unfinished area that can be included or omitted depending on the amount of space needed. Ample floor level parking. Great location within minutes of the hospital, hotels, restaurants and shopping.

Legal Description: PT NW4 SW4; CITY OF BRANSON

Marketing Remarks: Class A executive medical office space FOR LEASE. This unit is completely built out and has over 6500 square feet of office space in the Branson medical corridor along St. Hwy. 248. Formerly used as medical office the space offers a waiting area, reception area, numerous exam rooms, offices. There is approximately 1590 sf of unfinished area that can be included or omitted depending on the amount of space needed. Ample floor level parking. Great location within minutes of the hospital, hotels, restaurants and shopping. \*\*Information contained in this listing has been obtained through third party sources deemed reliable. Listing Broker assumes no responsibility for its accuracy and Buyer shall independently confirm any information set forth above.