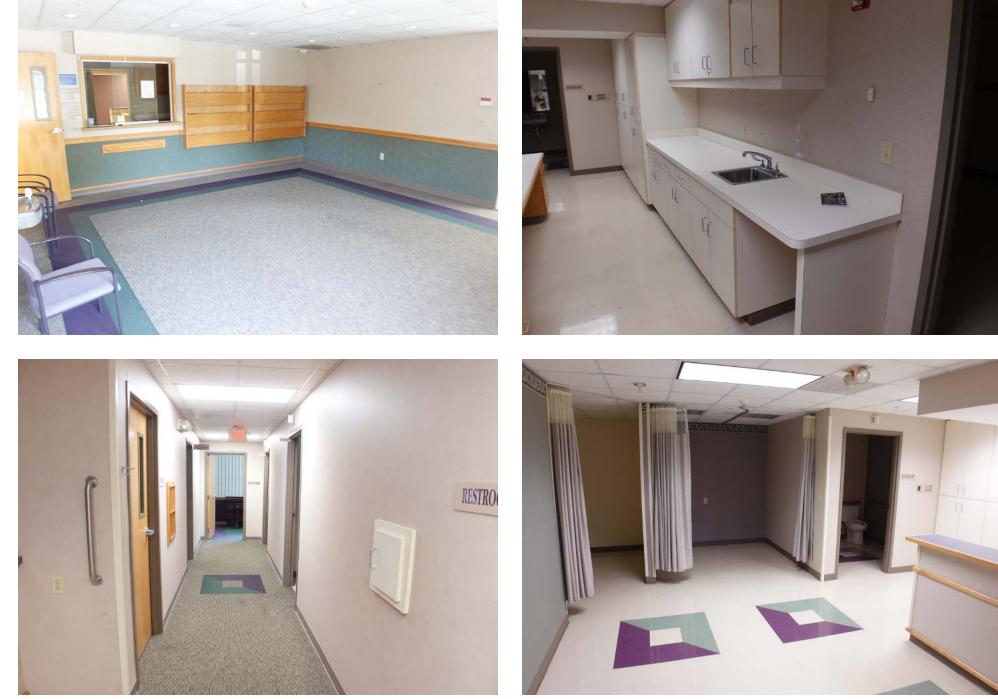

## 1065 St. Hwy. 248 Branson Missouri

Class A executive medical office space FOR LEASE. This unit is completely built out and has over 6500 square feet of office space in the Branson medical corridor along St. Hwy. 248. Formerly used as medical office the space offers a waiting area, reception area, numerous exam rooms, offices. There is approximately 1590 sf. of unfinished area that can be included or omitted depending on the amount of space needed. Ample floor level parking. Great location within minutes of the hospital, hotels, restaurants and shopping.

Legal Description: PT NW4 SW4; CITY OF BRANSON

Marketing Remarks: Class A executive medical office space FOR LEASE. This unit is completely built out and has over 6500 square feet of office space in the Branson medical corridor along St. Hwy. 248. Formerly used as medical office the space offers a waiting area, reception area, numerous exam rooms, offices. There is approximately 1590 sf of unfinished area that can be included or omitted depending on the amount of space needed. Ample floor level parking. Great location within minutes of the hospital, hotels, restaurants and shopping. \*\*Information contained in this listing has been obtained through third party sources deemed reliable. Listing Broker assumes no responsibility for its accuracy and Buyer shall independently confirm any information set forth above.