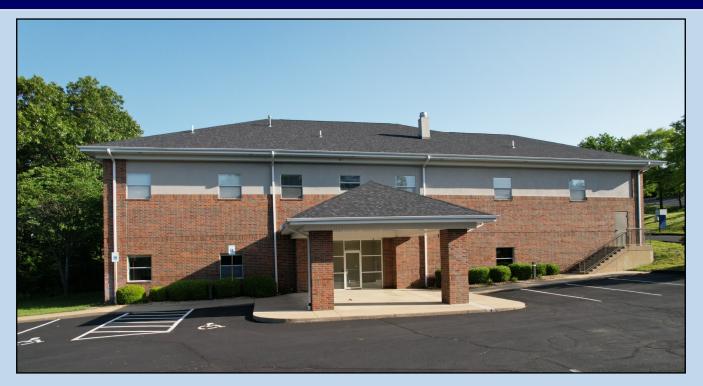

## 1065 St. Hwy. 248 Branson Missouri

Class A executive medical office space FOR LEASE. This unit is completely built out and has over 6500 square feet of office space in the Branson medical corridor along St. Hwy. 248. Formerly used as medical office the space offers a waiting area, reception area, numerous exam rooms, offices. There is approximately 1590 sf. of unfinished area that can be included or omitted depending on the amount of space needed. Ample floor level parking. Great location within minutes of the hospital, hotels, restaurants and shopping.

Legal Description: PT NW4 SW4; CITY OF BRANSON

Marketing Remarks: Class A executive medical office space FOR LEASE. This unit is completely built out and has over 6500 square feet of office space in the Branson medical corridor along St. Hwy. 248. Formerly used as medical office the space offers a waiting area, reception area, numerous exam rooms, offices. There is approximately 1590 sf of unfinished area that can be included or omitted depending on the amount of space needed. Ample floor level parking. Great location within minutes of the hospital, hotels, restaurants and shopping. \*\*Information contained in this listing has been obtained through third party sources deemed reliable. Listing Broker assumes no responsibility for its accuracy and Buyer shall independently confirm any information set forth above.