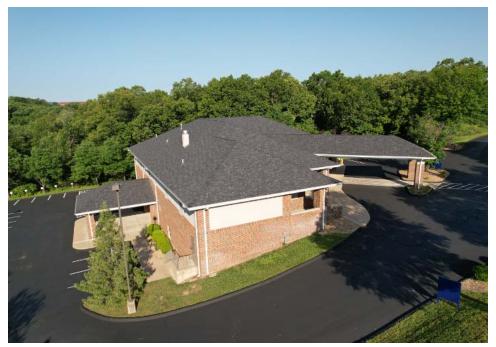

## 1065 St. Hwy. 248 Branson Missouri

Class A executive medical office space FOR LEASE. This unit is completely built out and has over 6500 square feet of office space in the Branson medical corridor along St. Hwy. 248. Formerly used as medical office the space offers a waiting area, reception area, numerous exam rooms, offices. There is approximately 1590 sf. of unfinished area that can be included or omitted depending on the amount of space needed. Ample floor level parking. Great location within minutes of the hospital, hotels, restaurants and shopping.

Legal Description: PT NW4 SW4; CITY OF BRANSON

Marketing Remarks: Class A executive medical office space FOR LEASE. This unit is completely built out and has over 6500 square feet of office space in the Branson medical corridor along St. Hwy. 248. Formerly used as medical office the space offers a waiting area, reception area, numerous exam rooms, offices. There is approximately 1590 sf of unfinished area that can be included or omitted depending on the amount of space needed. Ample floor level parking. Great location within minutes of the hospital, hotels, restaurants and shopping. \*\*Information contained in this listing has been obtained through third party sources deemed reliable. Listing Broker assumes no responsibility for its accuracy and Buyer shall independently confirm any information set forth above.